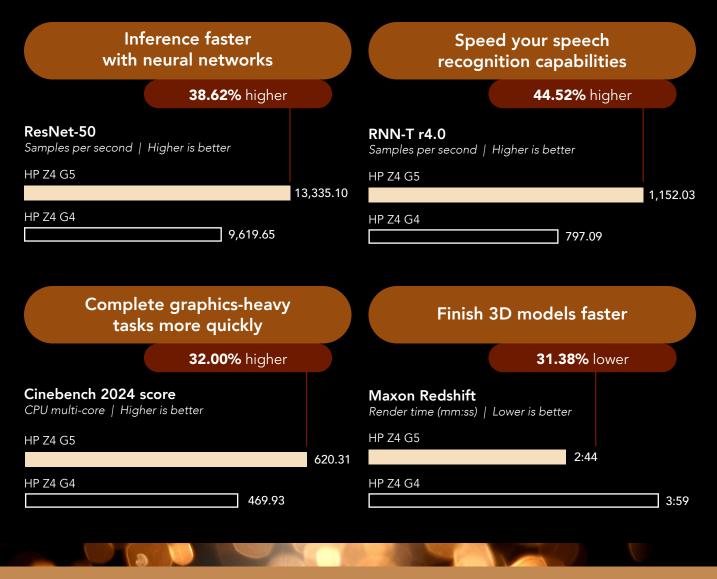

## Unleash the power to create with the faster HP Z4 G5 Workstation Desktop PC

Get stronger performance vs. a previous-generation HP Z4 G4 Workstation PC

Today's demanding work requires powerful systems that are up to the task. Moving from an older system to a new HP Z4 G5 Workstation PC powered by the Intel<sup>®</sup> Xeon<sup>®</sup> w3-2425 processor can help your team complete AI inference and creative workflows faster.

In our tests, the HP Z4 G5 sped up AI tasks such as image classification and speech recognition, as well as creative tasks involving 3D rendering, to help you move important projects to completion.